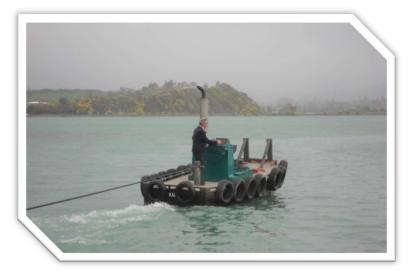

## Kapai | Pusher Tug

MNZ: 132654

#### Specifications

- Towing Capacity: 1T
- Overall Length: 5.5m
- Draft Aft: 1.2m

#### Operation

• Engine: Ford (130 BHP)

- Gross Tonnage: 5T
- Beam: 2.4m
- Speed: 5knots (free), 3knots (tow)