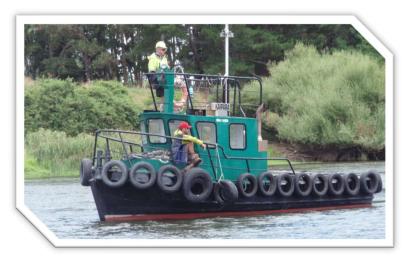

### Kaipara | Inshore Tug

MNZ: 124303

#### Specifications

• Towing Capacity: 3T Overall Length: 8.1m Draft Aft: 1.5m

#### Operation

• Engine: Detroit 6v53 (210HP)

Bollard Pull: 2T Breadth: 3.3m Gross Tonnage: 12.0T

• Speed: 9knots (free), 6knots (tow)