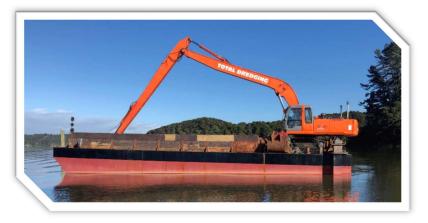

### Long Reach | Excavator

#### **Specifications**

- Bucket Capacity: 0.51m³ 1.2m³
   Maximum Digging Depth: 6m
- Overall Length: 18m

#### Operation

- 15m Long Reach Hitachi EX200
- Operating Weight: 20T
- Track Length: 3.4m
   Track Length: 3.0m
- Overall Width: 3.2m
- 3DM Equipment Available