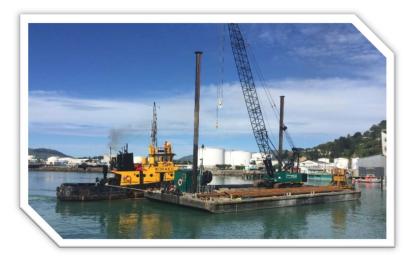

### Thor | Flat Deck Work Barge

#### Specifications

- Lift Capacity (Overreach): 10T
- Overall Length: 24.0m
- Draft at Midships: 0.9m

### • Crawler: Ruston Bucyrus 22RB

Breadth: 7.5m

#### Operation

• Jib Length/Reach: 15.24m, 7.0m

• Spuds: 2x 12m