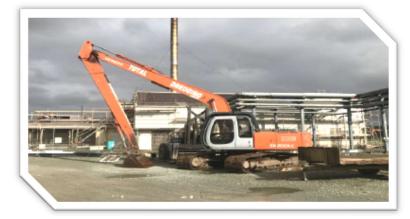

### Long Reach | Excavator

#### **Specifications**

- Bucket Capacity: 0.51m³ 1.2m³
   Maximum Digging Depth: 6m
- Overall Length: 18m

#### Operation

- 15m Long Reach Hitachi EX200
- Operating Weight: 20T
- Track Length: 3.4m
   Track Length: 3.0m
- Overall Width: 3.2m
- 3DM Equipment Available