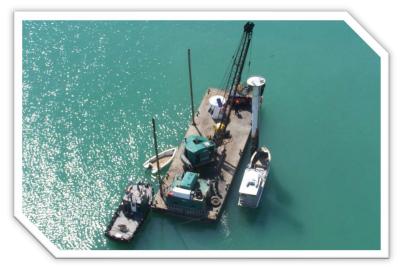

### Thor | Flat Deck Work Barge

#### Specifications

- Lift Capacity (Overreach): 10T
- Overall Length: 24.0m
- Draft at Midships: 0.9m

### • Crawler: Ruston Bucyrus 22RB

Breadth: 7.5m

#### Operation

• Jib Length/Reach: 15.24m, 7.0m

• Spuds: 2x 12m