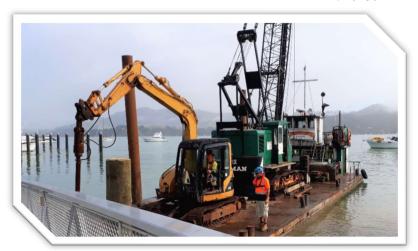

### Long Reach | Excavator

#### **Specifications**

- Bucket Capacity: 0.51m³ 1.2m³
   Maximum Digging Depth: 6m
- Overall Length: 18m

#### Operation

- 15m Long Reach Hitachi EX200
- Operating Weight: 20T
- Track Length: 3.4m
   Track Length: 3.0m
- Overall Width: 3.2m
- 3DM Equipment Available