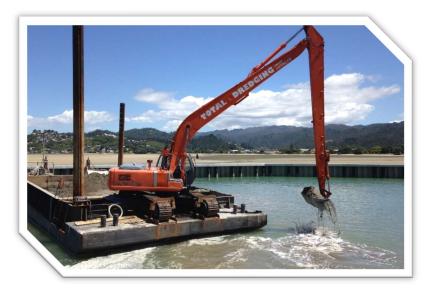

### Long Reach | Excavator

#### **Specifications**

- Bucket Capacity: 0.51m³ 1.2m³
   Maximum Digging Depth: 6m
- Overall Length: 18m

#### Operation

- 15m Long Reach Hitachi EX200
- Operating Weight: 20T
- Track Length: 3.4m
   Track Length: 3.0m
- Overall Width: 3.2m
- 3DM Equipment Available