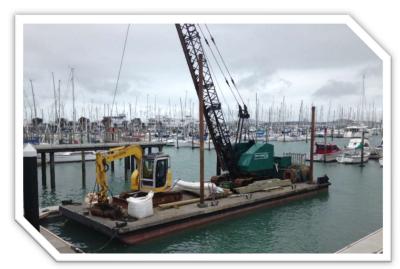

### Kaimahi | Flat Deck Sectional Barge

#### Specifications

- Lift Capacity (Overreach): 8T
- Overall Length: 18.0m
- Draft at Midships: 0.5m

### Crane: NCK 225 Alpine Breadth: 11.9m

Jib Length/Reach: 21.25m, 5.67m

#### Operation

• Spuds: 2x 12m