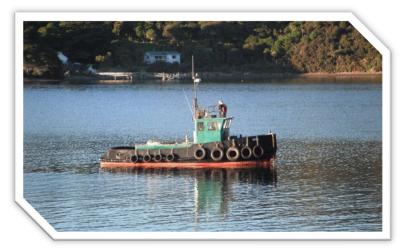

### Koraki | Coastal / Offshore Tug

MNZ: 100565

#### Specifications

- Bollard Pull: 16TOverall Length: 19.7m
- Draft Aft: 3.3m

#### Operation

Engine: 2x V8149 (1300 BHP)Auxiliary: 4cylinder Ford

- Gross Tonnage: 125T
  - Breadth: 6.87m
- Call Sign: ZMA2088
  - Speed: 10knots