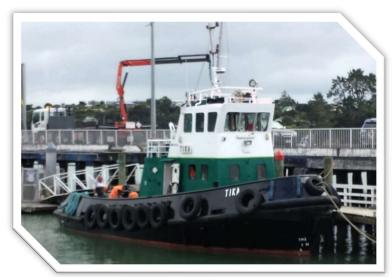

## Tika | Coastal Tug

MNZ: 100698

#### Specifications

- Bollard Pull: 8T
- Overall Length: 17.3m
- Draft Aft: 2.1m

#### Operation

- Engine: 2x Caterpillar D-343 730HP
- Gross Tonnage: 83T
- Breadth: 5.3m
- Call Sign: ZMV2092
  - Auxiliary: Lister S