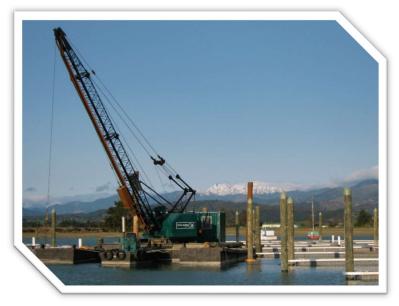

### Odin | Flat Deck Work Barge

#### Specifications

- Lift Capacity (Overreach): 8T
- Overall Length: 22.0m
- Draft at Midships: 0.9m

#### Operation

• Jib Length/Reach: 15.24m, 7.0m

- Crawler: Ruston Bucyrus 22RB
  - Breadth: 6.5m

• Spuds: 2x 12m