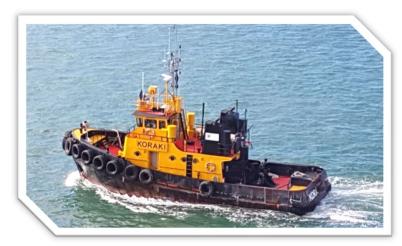

### Koraki | Coastal / Offshore Tug

MNZ: 100565

#### Specifications

- Bollard Pull: 16TOverall Length: 19.7m
- Draft Aft: 3.3m

#### Operation

Engine: 2x V8149 (1300 BHP)Auxiliary: 4cylinder Ford

- Gross Tonnage: 125T
  - Breadth: 6.87m
- Call Sign: ZMA2088
  - Speed: 10knots