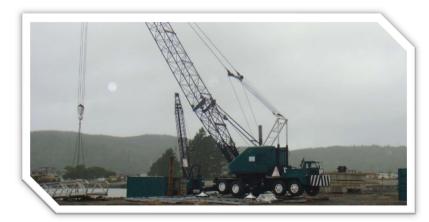

### Mobile Crane | 901

#### **Specifications**

Model: P&H 8100-TC

• Max Boom Length: 60.96m