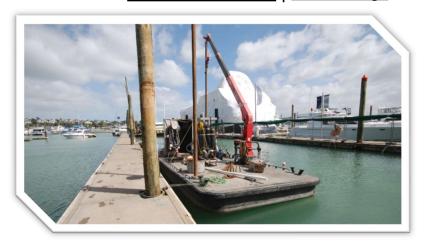

### Derrick Punt | Dumb Barge

#### **Specifications**

- Lift Capacity (Overreach): 3T
- Overall Length: 12.0m
- Freeboard: 560mm

### Operation

Mobile Lift: UNIC UBA343J

- Draft at Midships: 0.7m
- Breadth: 3.9m
- Gross Tonnage: 12T
- Power-Driven Spuds: 2x 10m