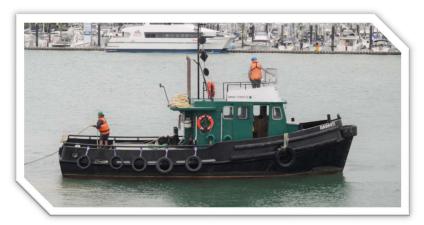

# Kaitoa | Inshore Tug

MNZ: 100245

#### Specifications

Gross Tonnage: 30TOverall Length: 13.44m

Draft Aft: 2.1m

#### Operation

Engine: Detroit Diesel 8V71

Bollard Pull: 3T

Breadth: 2.82m

Call Sign: ZMV 8141